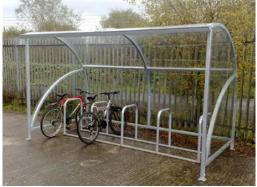

nate glazing is UV treated(will not discolour over time-10 year warranty).

#### **Curved Cycle Shelter.**



20 Cycle Curved Shelter with toastracks and optional painted finish.

- Our most popular bicycle shelter.
- Heavy duty galvanized tubular steel framework 10 year structural guarantee.
- Clear Polycarbonate Glazing(sides,rear wall & roof)- 10 year guarantee against UV damage.
- High security Toastracks which allow the bicycle frame to be securely locked in position(also reduces risk of damage to bicycle wheels).
- Optional powder coated paint finish.

 6 Cycle Curved Shelter –
 2.3m x 1.85m x 2.3m

 10 Cycle Curved Shelter 3.85m x 1.85m x 2.3m

 15 Cycle Curved Shelter 5.6m x 1.85m x 2.3m

 20 Cycle Curved Shelter 7.6m x 1.85m x 2.3m

 30 Cycle Curved Shelter 11.45m x 1.85m x 2.3m



10 Cycle Curved Shelter with toastrack.

## **Curved Cycle Shelter with Gates.**

Gated Shelters provide higher levels of security and prevent unwanted access after hours.



**10 Bicycle shelter with sliding padlockable Mesh doors** Dims - 3.85m x 1.85m x 2.3m With Toast rack:



**20 Cycle Shelter** – 5.0m(w) x 3.85m x 2.3m

**32 Cycle Shelter** - 5.0m(w) x 5.6m x 2.3m

**40 Cycle Shelter** – 5.0m(w) x 7.6m x 2.3m

**60 Cycle Shelter** – 5.0m(w) x 11.45m x 2.3m

**6 Cycle Canopy** 



### Secure storage for 6 Bicycles.

- Maintenance free Zinc Galvanised Steel framework.
- 2m x 2m weather Canopy.
- Secure Hoops for 6 Bicycles(secures frame of bicycle).
- Fits in standard Car Park space.
- Supplied in 2 pieces minimal assembly required.

10 Cycle Canopy



## Secure storage for 10 Bicyc