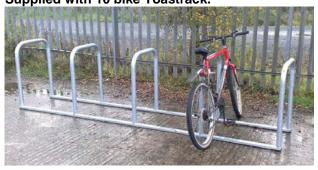

#### **Curved Cycle Shelter.**

20 Cycle Curved Shelter with toastracks and optional painted finish.

- Our most popular bicycle shelter.
- Heavy duty galvanized tubular steel framework 10 year structural guarantee.
- Clear Polycarbonate Glazing(sides,rear wall & roof)- 10 year guarantee against UV damage.
- High security Toastracks which allow the bicycle frame to be securely locked in position(also reduces risk of damage to bicycle wheels).
- Optional powder coated paint finish.

10 Cycle Curved Shelter with toastrack.