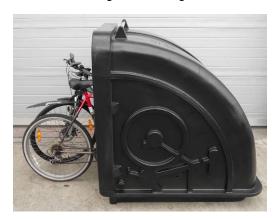

#### **Bikeshel**

- Covered storage for Bicycles.
- Maintenance free plastic construction.
- Extra secure Cover is lockable for extra security, the bikes can be locked inside to a high strength steel stand
- Lightweight hinged cover easily opened.
- 2 models: 2 bike & 4 bike,
- Each bike can be removed individually- no need to take out all bikes at the same time.
- Internal hooks for helmet storage.
- Delivered fully assembled requires only anchor bolting to a concrete base/floor.
- Choice of colours including recycled plastic(black).

#### **Model - Dimensions:**

- 2 Bike 1.14m wide x 2.2m long x 1.35m high
- 4 Bike 1.70m wide x 2.2m long x 1.35m high