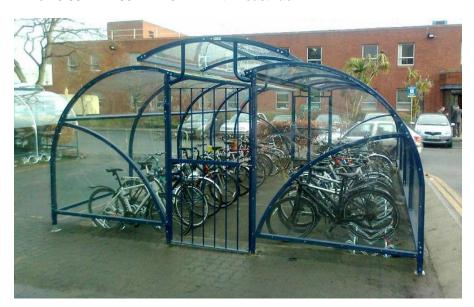

## **Curved Cycle Shelter with Gates.**

Gated Shelters provide higher levels of security and prevent unwanted access after hours.

**10 Bicycle shelter with sliding padlockable Mesh doors** Dims - 3.85m x 1.85m x 2.3m With Toast rack: