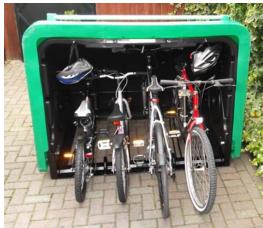

#### **Bikeshel**

- Covered storage for Bicycles.
- Maintenance free plastic construction.
- Extra secure Cover is lockable for extra security, the bikes can be locked inside to a high strength steel stand
- Lightweight hinged cover easily opened.
- 2 models: 2 bike & 4 bike,
- Each bike can be removed individually- no need to take out all bikes at the same time.
- Internal hooks for helmet storage.
- Delivered fully assembled requires only anchor bolting to a concrete base/floor.
- Choice of colours including recycled plastic(black).

#### **Model - Dimensions:**

- 2 Bike 1.14m wide x 2.2m long x 1.35m high
- 4 Bike 1.70m wide x 2.2m long x 1.35m high