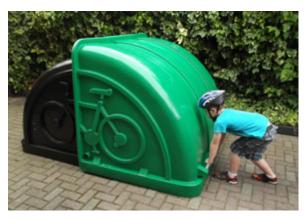

#### **Bikeshel**

- Covered storage for Bicycles.
- Maintenance free plastic construction.
- Extra secure Cover is lockable for extra security, the bikes can be locked inside to a high strength steel stand
- Lightweight hinged cover easily opened.
- 2 models: 2 bike & 4 bike,
- Each bike can be removed individually- no need to take out all bikes at the same time.
- Internal hooks for helmet storage.
- Delivered fully assembled requires only anchor bolting to a concrete base/floor.
- Choice of colours including recycled plastic(black).

#### **Model - Dimensions:**

- 2 Bike 1.14m wide x 2.2m long x 1.35m high
- 4 Bike 1.70m wide x 2.2m long x 1.35m high