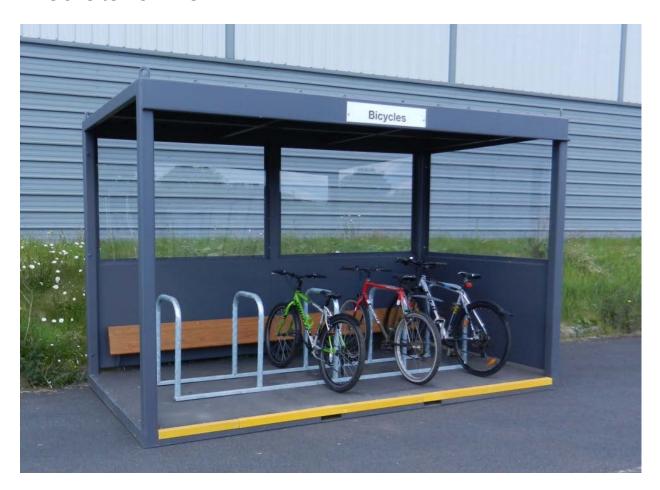

# **Bicycle Shelters**

All our bicycle shelters are manufactured from mild steel which is galvanised to prevent corrosion and eliminate maintenance.

Polycarbonate glazing is UV treated(will not discolour over time-10 year warranty).

#### **Curved Cycle Shelter.**

20 Cycle Curved Shelter with toastracks and optional painted finish.

- Our most popular bicycle shelter.
- Heavy duty galvanized tubular steel framework 10 year structural guarantee.
- Clear Polycarbonate Glazing(sides,rear wall & roof)- 10 year guarantee against UV damage.
- High security Toastracks which allow the bicycle frame to be securely locked in position(also reduces risk of damage to bicycle wheels).
- Optional powder coated paint finish.

 6 Cycle Curved Shelter –
 2.3m x 1.85m x 2.3m

 10 Cycle Curved Shelter 3.85m x 1.85m x 2.3m

 15 Cycle Curved Shelter 5.6m x 1.85m x 2.3m

 20 Cycle Curved Shelter 7.6m x 1.85m x 2.3m

 30 Cycle Curved Shelter 11.45m x 1.85m x 2.3m