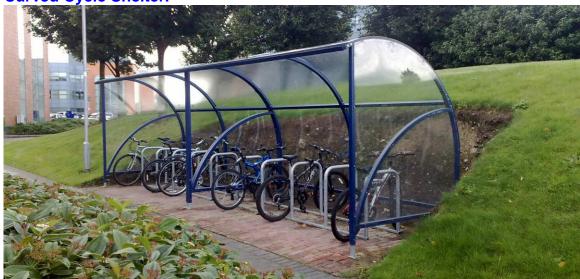

#### **Curved Cycle Shelter.**

20 Cycle Curved Shelter with toastracks and optional painted finish.

- Our most popular bicycle shelter.
- Heavy duty galvanized tubular steel framework 10 year structural guarantee.
- Clear Polycarbonate Glazing(sides,rear wall & roof)- 10 year guarantee against UV damage.
- High security Toastracks which allow the bicycle frame to be securely locked in position(also reduces risk of damage to bicycle wheels).
- Optional powder coated paint finish.

 6 Cycle Curved Shelter –
 2.3m x 1.85m x 2.3m

 10 Cycle Curved Shelter 3.85m x 1.85m x 2.3m

 15 Cycle Curved Shelter 5.6m x 1.85m x 2.3m

 20 Cycle Curved Shelter 7.6m x 1.85m x 2.3m

 30 Cycle Curved Shelter 11.45m x 1.85m x 2.3m