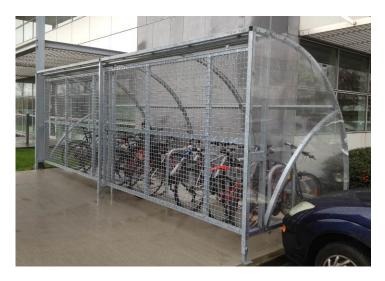

## **Curved Cycle Shelter with Gates.**

Gated Shelters provide higher levels of security and prevent unwanted access after hours.

**10 Bicycle shelter with sliding padlockable Mesh doors** Dims - 3.85m x 1.85m x 2.3m With Toast rack: