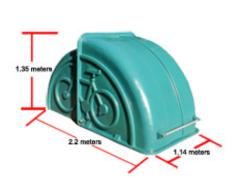

#### **Bikeshel**

- Covered storage for Bicycles.
- Maintenance free plastic construction.
- Extra secure Cover is lockable for extra security, the bikes can be locked inside to a high strength steel stand
- Lightweight hinged cover easily opened.
- 2 models: 2 bike & 4 bike,
- Each bike can be removed individually- no need to take out all bikes at the same time.
- Internal hooks for helmet storage.
- Delivered fully assembled requires only anchor bolting to a concrete base/floor.
- Choice of colours including recycled plastic(black).

#### **Model - Dimensions:**

- 2 Bike 1.14m wide x 2.2m long x 1.35m high
- 4 Bike 1.70m wide x 2.2m long x 1.35m high