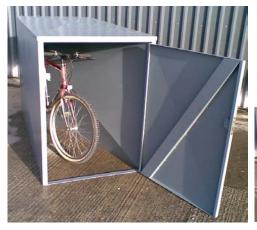

## **Secure steel Locker**

Two Bicycles stored per Locker – doors at each end.

- Secure, anti-vandal, steel Cycle Lockers.
- Option of Open Mesh Construction or fully enclosed solid steel walls.
- Two bicycles stored per Locker unit doors at both ends.
- Dimensions: 2100 x 800 x 1250mm
- High Security 5 Detainer Locks.

Secure, anti-vandal, steel Cycle Locker.
Fully enclosed solid steel walls(optional mesh walls).
Powder coated paint finish – choice of finish colour.
Two bicycles per Locker unit – doors at both ends.