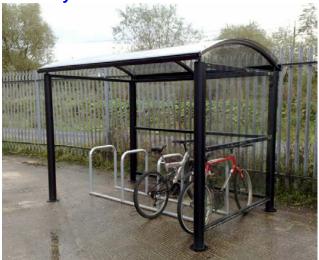

#### **Curved Cycle Shelter.**

20 Cycle Curved Shelter with toastracks and optional painted finish.

- Our most popular bicycle shelter.
- Heavy duty galvanized tubular steel framework 10 year structural guarantee.
- Clear Polycarbonate Glazing(sides,rear wall & roof)- 10 year guarantee against UV damage.
- High security Toastracks which allow the bicycle frame to be securely locked in position(also reduces risk of damage to bicycle wheels).
- Optional powder coated paint finish.

 6 Cycle Curved Shelter –
 2.3m x 1.85m x 2.3m

 10 Cycle Curved Shelter 3.85m x 1.85m x 2.3m

 15 Cycle Curved Shelter 5.6m x 1.85m x 2.3m

 20 Cycle Curved Shelter 7.6m x 1.85m x 2.3m

 30 Cycle Curved Shelter 11.45m x 1.85m x 2.3m

10 Cycle Curved Shelter with toastrack.