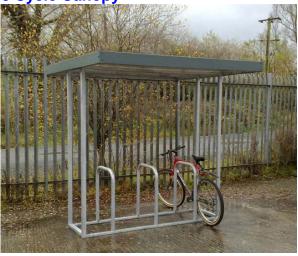

#### **Curved Cycle Shelter.**

20 Cycle Curved Shelter with toastracks and optional painted finish.

- Our most popular bicycle shelter.
- Heavy duty galvanized tubular steel framework 10 year structural guarantee.
- Clear Polycarbonate Glazing(sides,rear wall & roof)- 10 year guarantee against UV damage.
- High security Toastracks which allow the bicycle frame to be securely locked in position(also reduces risk of damage to bicycle wheels).
- Optional powder coated paint finish.

10 Cycle Curved Shelter with toastrack.