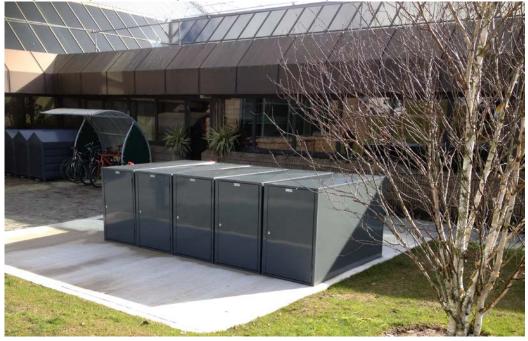

## **Secure steel Locker**

Two Bicycles stored per Locker – doors at each end.

- Secure, anti-vandal, steel Cycle Lockers.
- Option of Open Mesh Construction or fully enclosed solid steel walls.
- Two bicycles stored per Locker unit doors at both ends.
- Dimensions: 2100 x 800 x 1250mm
- High Security 5 Detainer Locks.

Secure, anti-vandal, steel Cycle Locker.
Fully enclosed solid steel walls(optional mesh walls).
Powder coated paint finish – choice of finish colour.
Two bicycles per Locker unit – doors at both ends.