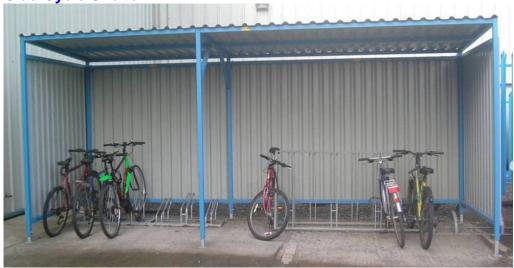

## **Bike Shelter for Hire**

10 bike shelter with secure Toastrack available for rental / hire.

4.0m x 2.0m

Delivered to site fully assembled – ready for immediate use.

Enclosed rear wall and one end wall.

Non slip flooring.

Can be relocated by forklift or crane.