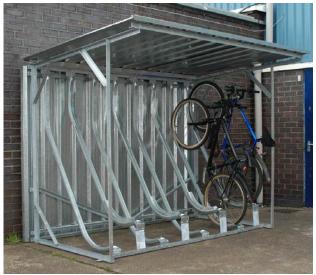

## Vertical Shelter.

Galvanised construction with clad roof and rear wall. Roof depth: 1830mm.

6 bike: 2140w x 1300d mm 10 bike: 3360w x 1300d mm

**Clad Cycle Shelter.** 

15 cycle clad shelter with wheel racks and optional paint finish.

- Profiled, PVC coated Cladding Panels.
- Zinc plated racks for Bicycles.

6 Cycle Clad Shelter - 2.3m x 1.85m x 2.5m

**10 Cycle Clad Shelter -** 3.9m x 1.85m x 2.5m

15 Cycle Clad Shelter - 5.7m x 1.85m x 2.5m