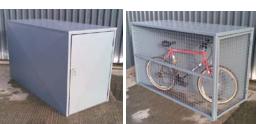

## **Secure steel Locker**

Two Bicycles stored per Locker – doors at each end.

- Secure, anti-vandal, steel Cycle Lockers.
- Option of Open Mesh Construction or fully enclosed solid steel walls.
- Two bicycles stored per Locker unit doors at both ends.
- Dimensions: 2100 x 800 x 1250mm
- High Security 5 Detainer Locks.

Secure, anti-vandal, steel Cycle Locker.
Fully enclosed solid steel walls(optional mesh walls).
Powder coated paint finish – choice of finish colour.
Two bicycles per Locker unit – doors at both ends.