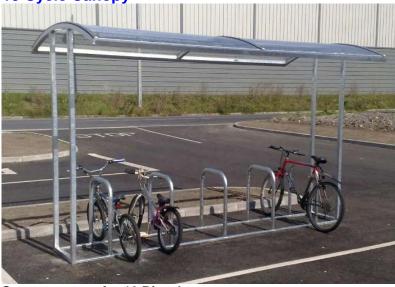

# **Y Canopy Shelter**

Attractive curved Canopy.

Open both sides – easy to enter & exit .

Zinc Galvanised Steel framework.

Clear UV resistant twin wall Polycarbonate roof Glazing.

Optional Paint finish – choice of colours.

Supplied with 10 bike Toastrack.

Dimensions: (w x d x h) 3.8m x 2.4m x 2.3m