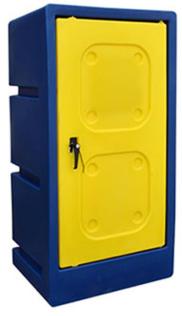

## **Plastic Chemical Cabinet PJF2**

Suitable for storage of all chemicals including corrosives.

For Internal or external use.

Lockable hinged door.

Two Aluminium shelving levels. (Load Capacity 60kgs)

Removable shelves.

Fitted with drain off.

Complete with vent to rear.

Safety/warning signage.

Moulded polyethylene construction – colour blue with yellow door.

Model: PJF 2

Dimensions: 685 x 520 x 1310mm

Bund: 60 Litres