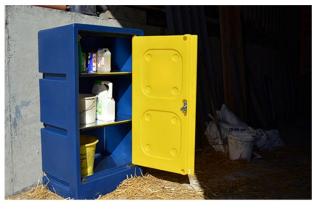

## **Plastic Chemical Cabinet PJF2**

Suitable for storage of all chemicals including corrosives.

For Internal or external use.

Lockable hinged door.

Two Aluminium shelving levels. (Load Capacity 60kgs)

Removable shelves.

Fitted with drain off.

Complete with vent to rear.

Safety/warning signage.

Moulded polyethylene construction – colour blue with yellow door.

Model: PJF 2

Dimensions: 685 x 520 x 1310mm

Bund: 60 Litres